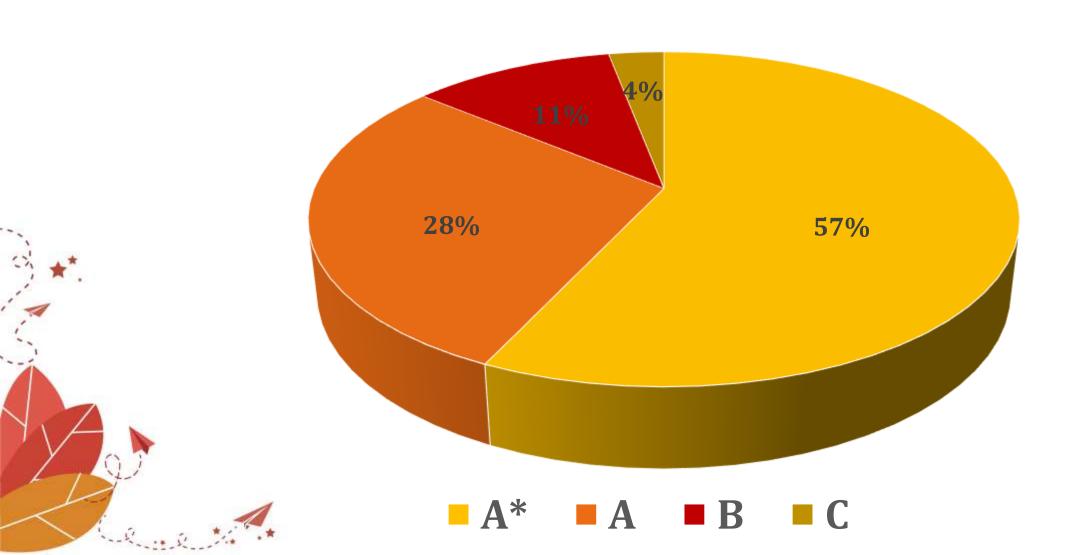

#### HIGHLIGHTS

- Aditya Birla World Academy offers 21 subjects at the IGCSE Level
- 47 students took the examination
- 43 students had qualified for the ICE Award
- 39 students (91%) secured an ICE Distinction
- 4 students (9%) secured an ICE Merit
- 96% of the Grades achieved over all subject areas are A\*, A or B

GRADE SPREAD OVER ALL SUBJECT AREAS

AVERAGE GRADE IN EACH SUBJECT

GRADE SPREAD FOR FIRST LANGUAGE ENGLISH

**GRADE SPREAD FOR FRENCH** 

**GRADE SPREAD FOR SPANISH** 

**GRADE SPREAD FOR HINDI** 

GRADE SPREAD FOR EXTENDED MATH