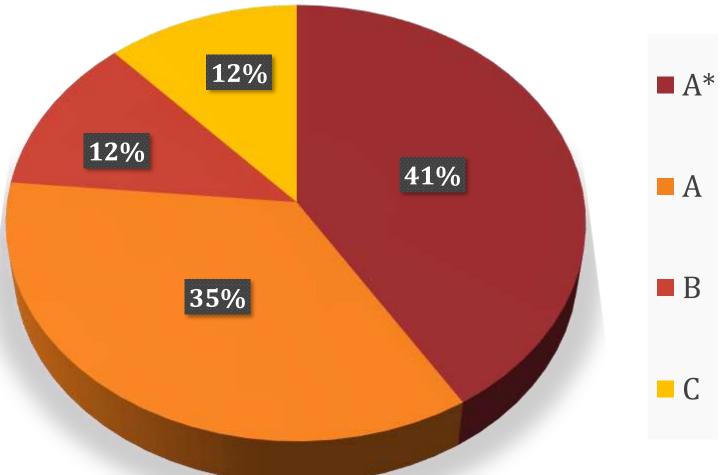

GRADE SPREAD OVER ALL SUBJECT AREAS

AVERAGE GRADE IN EACH SUBJECT

GRADE SPREAD FOR FIRST LANGUAGE ENGLISH

**GRADE SPREAD FOR FRENCH** 

**GRADE SPREAD FOR SPANISH** 

**GRADE SPREAD FOR HINDI** 

GRADE SPREAD FOR EXTENDED MATH