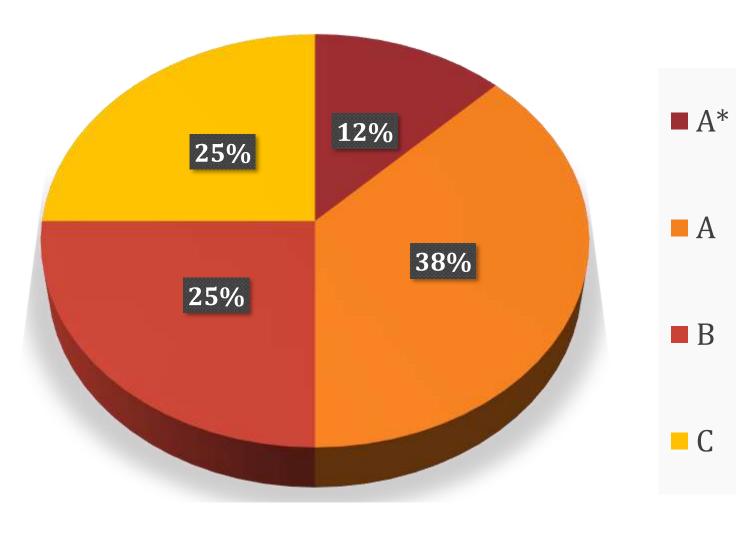

GRADE SPREAD OVER ALL SUBJECT AREAS

AVERAGE GRADE IN EACH SUBJECT

GRADE SPREAD FOR FIRST LANGUAGE ENGLISH

**GRADE SPREAD FOR FRENCH** 

**GRADE SPREAD FOR SPANISH** 

**GRADE SPREAD FOR HINDI** 

GRADE SPREAD FOR EXTENDED MATH