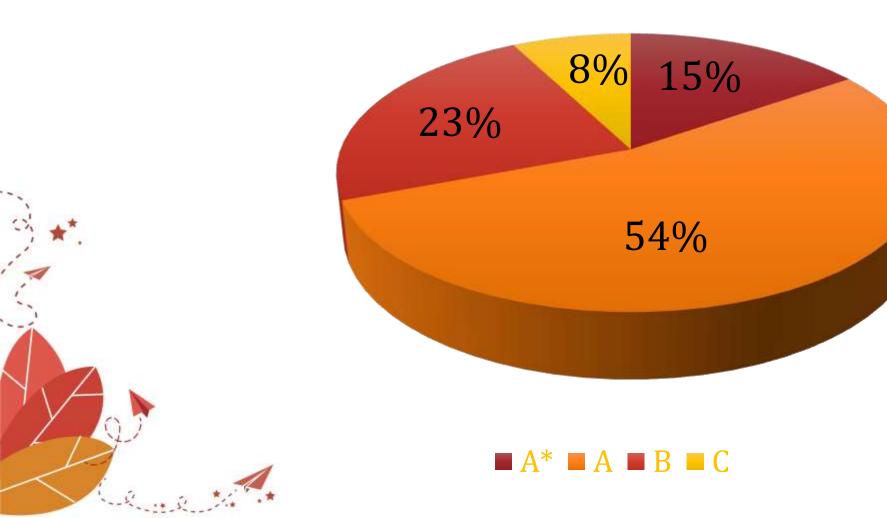

GRADE SPREAD OVER ALL SUBJECT AREAS

AVERAGE GRADE IN EACH SUBJECT

GRADE SPREAD FOR FIRST LANGUAGE ENGLISH

**GRADE SPREAD FOR FRENCH** 

**GRADE SPREAD FOR SPANISH** 

**GRADE SPREAD FOR HINDI** 

GRADE SPREAD FOR EXTENDED MATH