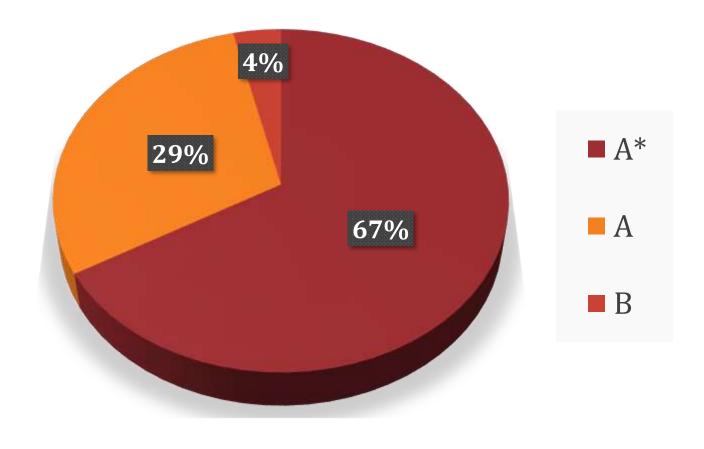

GRADE SPREAD OVER ALL SUBJECT AREAS

AVERAGE GRADE IN EACH SUBJECT

GRADE SPREAD FOR FIRST LANGUAGE ENGLISH

**GRADE SPREAD FOR FRENCH** 

**GRADE SPREAD FOR SPANISH** 

**GRADE SPREAD FOR HINDI** 

GRADE SPREAD FOR EXTENDED MATH

#### HIGHLIGHTS

- Aditya Birla World Academy offers 21 subjects at the IGCSE Level
- 47 students took the examination
- 43 students had qualified for the ICE Award
- 39 students (91%) secured an ICE Distinction
- 4 students (9%) secured an ICE Merit
- 96% of the Grades achieved over all subject areas are A\*, A or B