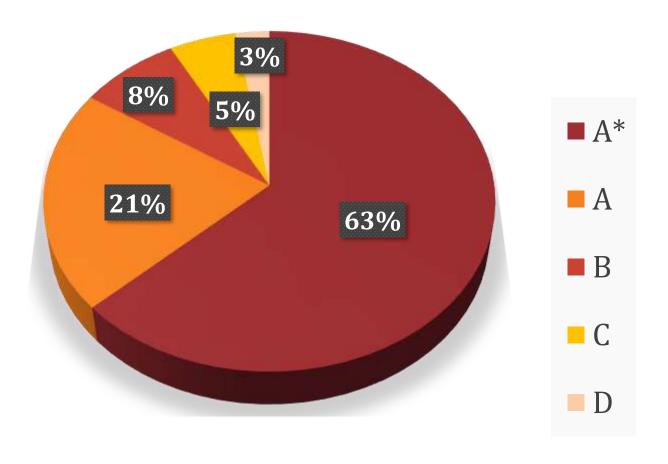

GRADE SPREAD OVER ALL SUBJECT AREAS

AVERAGE GRADE IN EACH SUBJECT

GRADE SPREAD FOR FIRST LANGUAGE ENGLISH

**GRADE SPREAD FOR FRENCH** 

**GRADE SPREAD FOR SPANISH** 

**GRADE SPREAD FOR HINDI** 

GRADE SPREAD FOR EXTENDED MATH