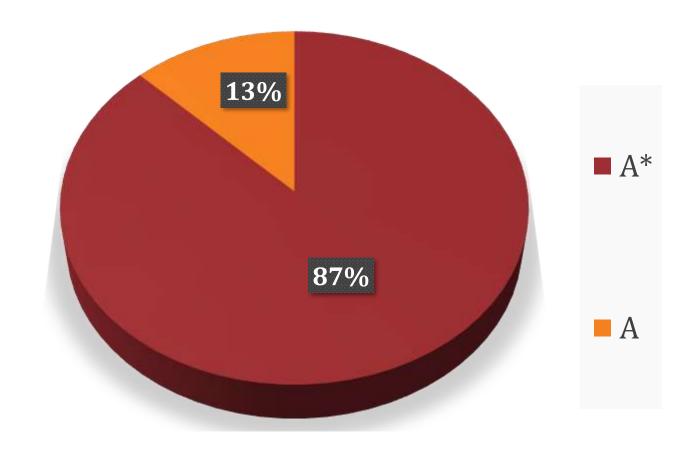

GRADE SPREAD OVER ALL SUBJECT AREAS

AVERAGE GRADE IN EACH SUBJECT

GRADE SPREAD FOR FIRST LANGUAGE ENGLISH

**GRADE SPREAD FOR FRENCH** 

**GRADE SPREAD FOR SPANISH** 

**GRADE SPREAD FOR HINDI** 

GRADE SPREAD FOR EXTENDED MATH