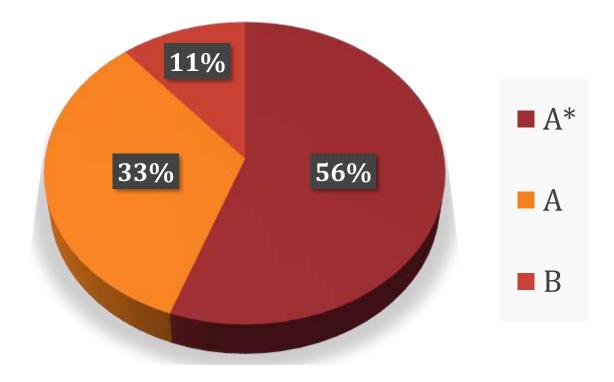

GRADE SPREAD OVER ALL SUBJECT AREAS

AVERAGE GRADE IN EACH SUBJECT

GRADE SPREAD FOR FIRST LANGUAGE ENGLISH

**GRADE SPREAD FOR FRENCH** 

**GRADE SPREAD FOR SPANISH** 

**GRADE SPREAD FOR HINDI** 

GRADE SPREAD FOR EXTENDED MATH