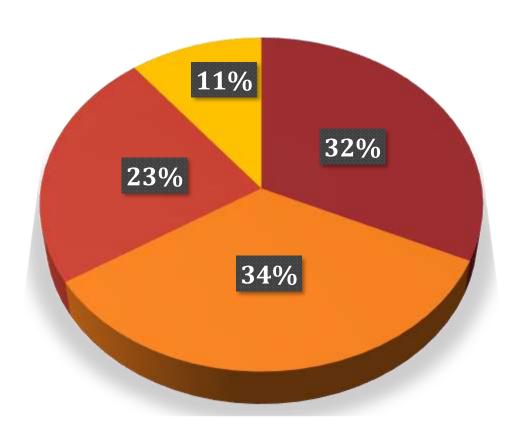

#### HIGHLIGHTS

- Aditya Birla World Academy offers 21 subjects at the IGCSE Level
- 47 students took the examination
- 43 students had qualified for the ICE Award
- 39 students (91%) secured an ICE Distinction
- 4 students (9%) secured an ICE Merit
- 96% of the Grades achieved over all subject areas are A\*, A or B

GRADE SPREAD OVER ALL SUBJECT AREAS

AVERAGE GRADE IN EACH SUBJECT

GRADE SPREAD FOR FIRST LANGUAGE ENGLISH

**GRADE SPREAD FOR FRENCH** 

**GRADE SPREAD FOR SPANISH** 

**GRADE SPREAD FOR HINDI** 

GRADE SPREAD FOR EXTENDED MATH