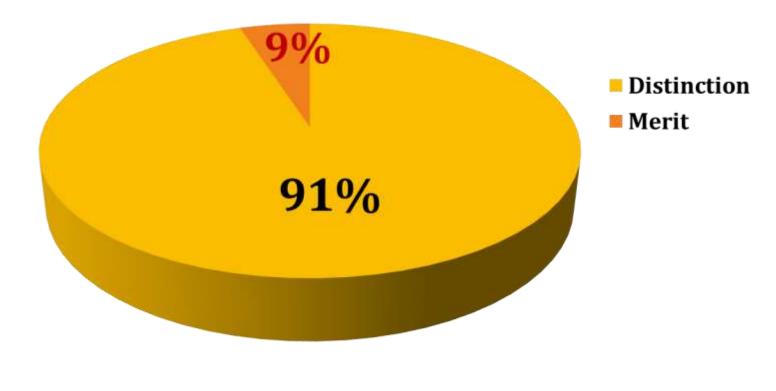

#### HIGHLIGHTS

- Aditya Birla World Academy offers 21 subjects at the IGCSE Level
- 47 students took the examination
- 43 students had qualified for the ICE Award
- 39 students (91%) secured an ICE Distinction
- 4 students (9%) secured an ICE Merit
- 96% of the Grades achieved over all subject areas are A\*, A or B

# ICE AWARD (Based on 7 Subjects)

- ICE distinction is awarded to pupils who receive grade A or above in 5 subjects and grade C or above in two subjects
- A merit requires a grade C or better in 5 subjects and grade F or better in two subjects