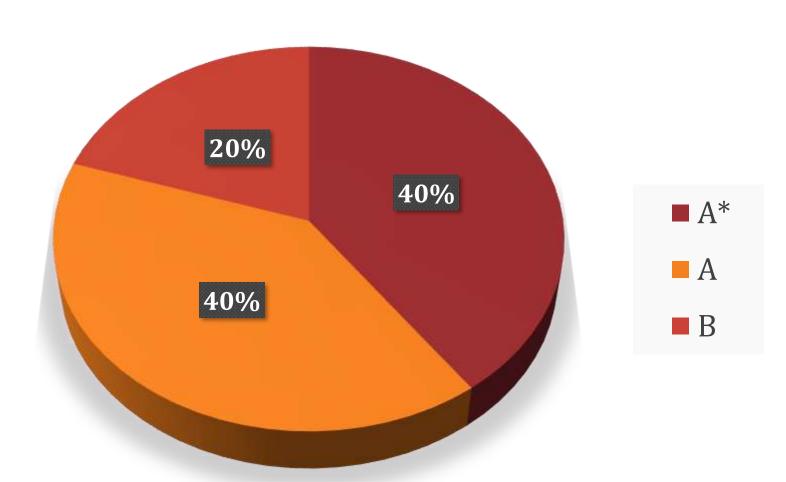

GRADE SPREAD OVER ALL SUBJECT AREAS

AVERAGE GRADE IN EACH SUBJECT

GRADE SPREAD FOR FIRST LANGUAGE ENGLISH

**GRADE SPREAD FOR FRENCH** 

**GRADE SPREAD FOR SPANISH** 

**GRADE SPREAD FOR HINDI** 

GRADE SPREAD FOR EXTENDED MATH