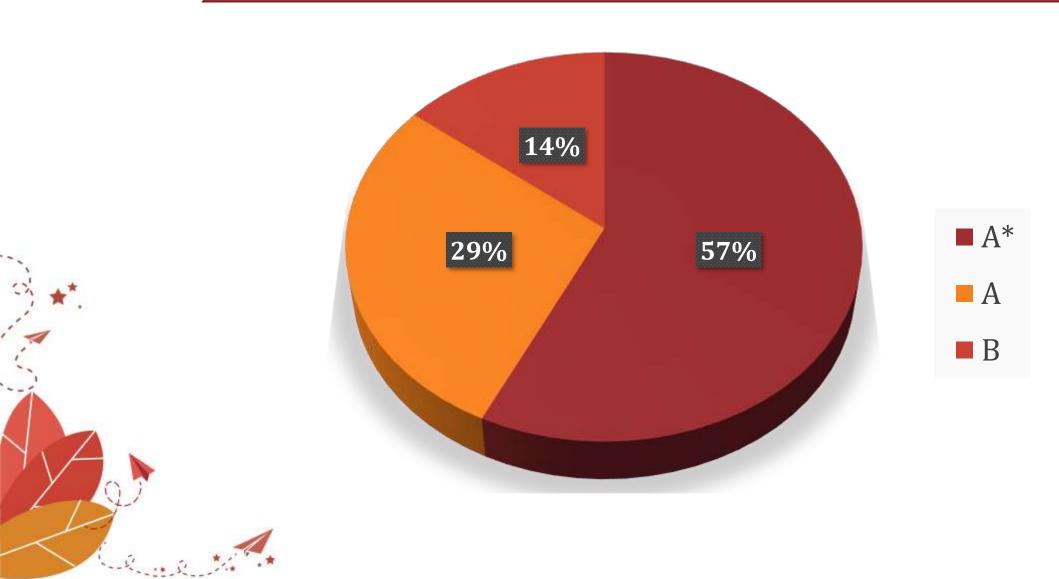

GRADE SPREAD OVER ALL SUBJECT AREAS

AVERAGE GRADE IN EACH SUBJECT

GRADE SPREAD FOR FIRST LANGUAGE ENGLISH

**GRADE SPREAD FOR FRENCH** 

**GRADE SPREAD FOR SPANISH** 

**GRADE SPREAD FOR HINDI** 

GRADE SPREAD FOR EXTENDED MATH