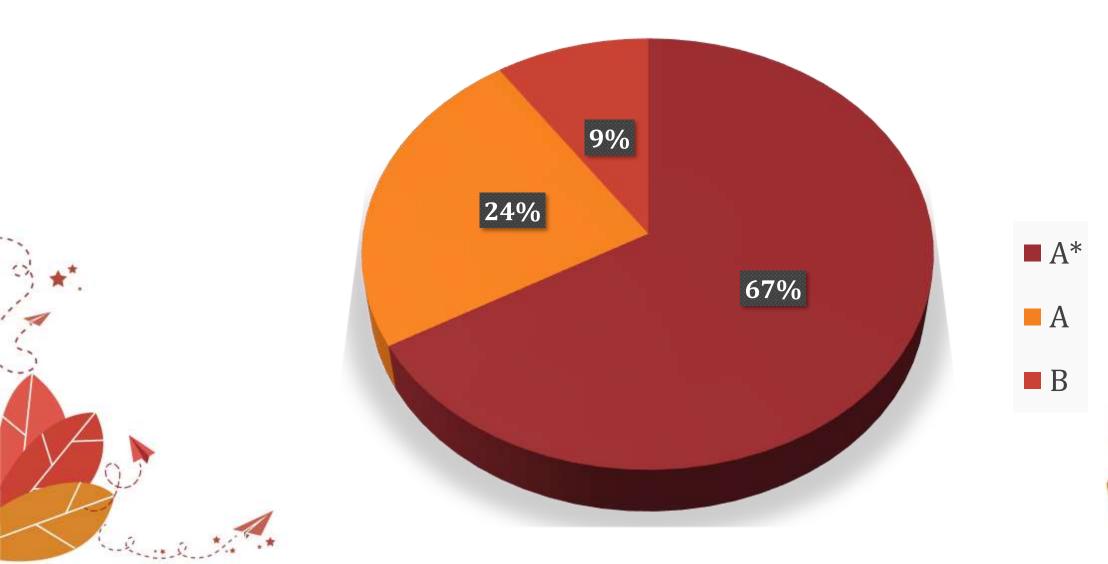

GRADE SPREAD OVER ALL SUBJECT AREAS

AVERAGE GRADE IN EACH SUBJECT

GRADE SPREAD FOR FIRST LANGUAGE ENGLISH

**GRADE SPREAD FOR FRENCH** 

**GRADE SPREAD FOR SPANISH** 

**GRADE SPREAD FOR HINDI** 

GRADE SPREAD FOR EXTENDED MATH

#### HIGHLIGHTS

- Aditya Birla World Academy offers 21 subjects at the IGCSE Level
- 47 students took the examination
- 43 students had qualified for the ICE Award
- 39 students (91%) secured an ICE Distinction
- 4 students (9%) secured an ICE Merit
- 96% of the Grades achieved over all subject areas are A\*, A or B