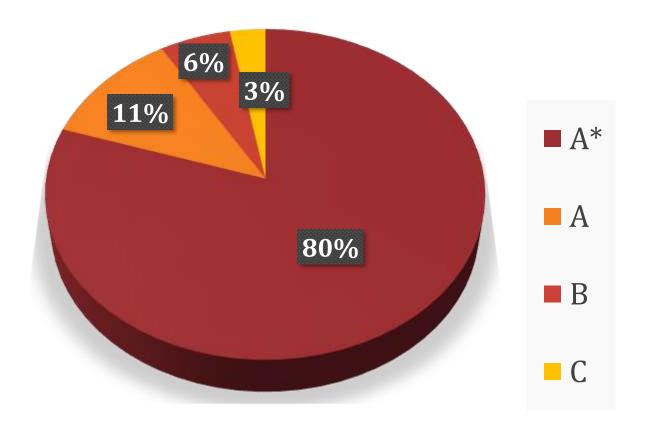

#### HIGHLIGHTS

- Aditya Birla World Academy offers 21 subjects at the IGCSE Level
- 47 students took the examination
- 43 students had qualified for the ICE Award
- 39 students (91%) secured an ICE Distinction
- 4 students (9%) secured an ICE Merit
- 96% of the Grades achieved over all subject areas are A\*, A or B

GRADE SPREAD OVER ALL SUBJECT AREAS

AVERAGE GRADE IN EACH SUBJECT

GRADE SPREAD FOR FIRST LANGUAGE ENGLISH

**GRADE SPREAD FOR FRENCH** 

**GRADE SPREAD FOR SPANISH** 

**GRADE SPREAD FOR HINDI** 

GRADE SPREAD FOR EXTENDED MATH