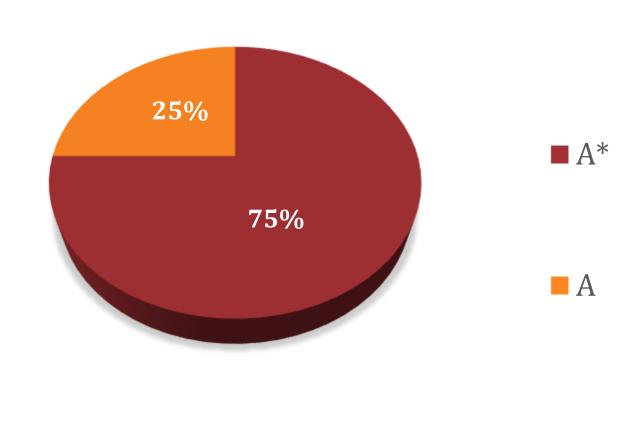

GRADE SPREAD OVER ALL SUBJECT AREAS

AVERAGE GRADE IN EACH SUBJECT

GRADE SPREAD FOR FIRST LANGUAGE ENGLISH

**GRADE SPREAD FOR FRENCH** 

**GRADE SPREAD FOR SPANISH** 

**GRADE SPREAD FOR HINDI** 

GRADE SPREAD FOR EXTENDED MATH