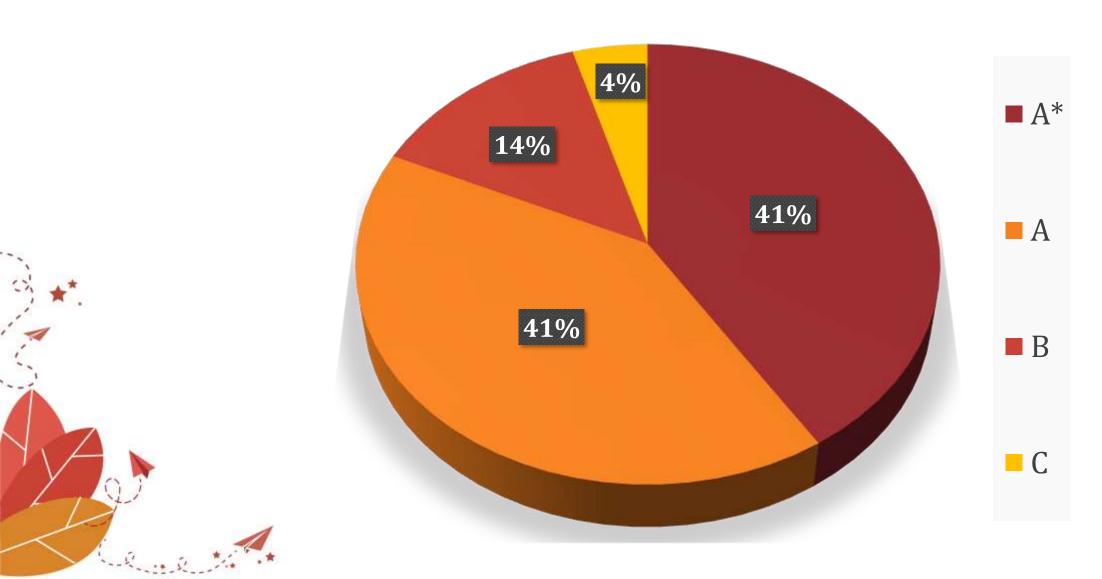

GRADE SPREAD OVER ALL SUBJECT AREAS

AVERAGE GRADE IN EACH SUBJECT

GRADE SPREAD FOR FIRST LANGUAGE ENGLISH

**GRADE SPREAD FOR FRENCH** 

**GRADE SPREAD FOR SPANISH** 

**GRADE SPREAD FOR HINDI** 

GRADE SPREAD FOR EXTENDED MATH