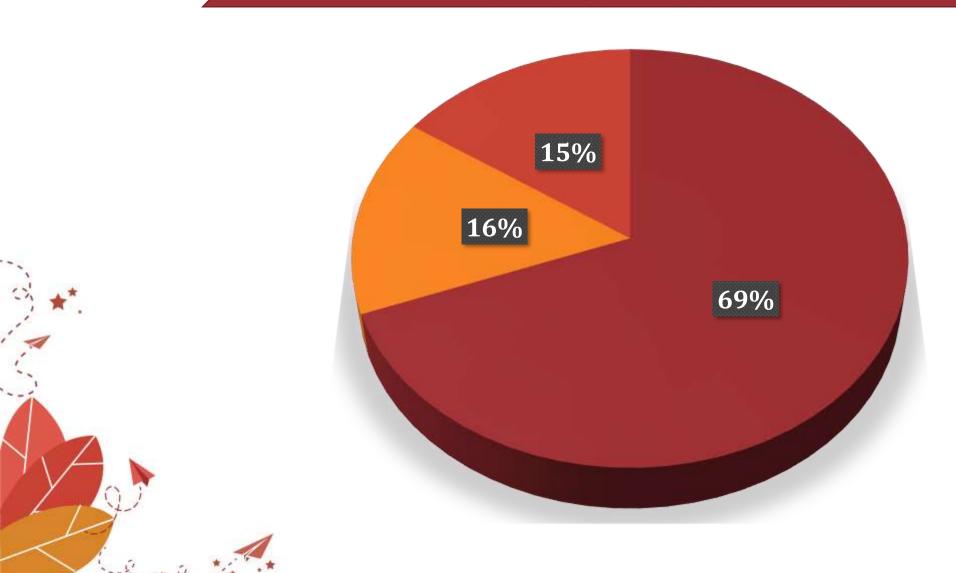

GRADE SPREAD OVER ALL SUBJECT AREAS

AVERAGE GRADE IN EACH SUBJECT

GRADE SPREAD FOR FIRST LANGUAGE ENGLISH

**GRADE SPREAD FOR FRENCH** 

**GRADE SPREAD FOR SPANISH** 

**GRADE SPREAD FOR HINDI** 

GRADE SPREAD FOR EXTENDED MATH