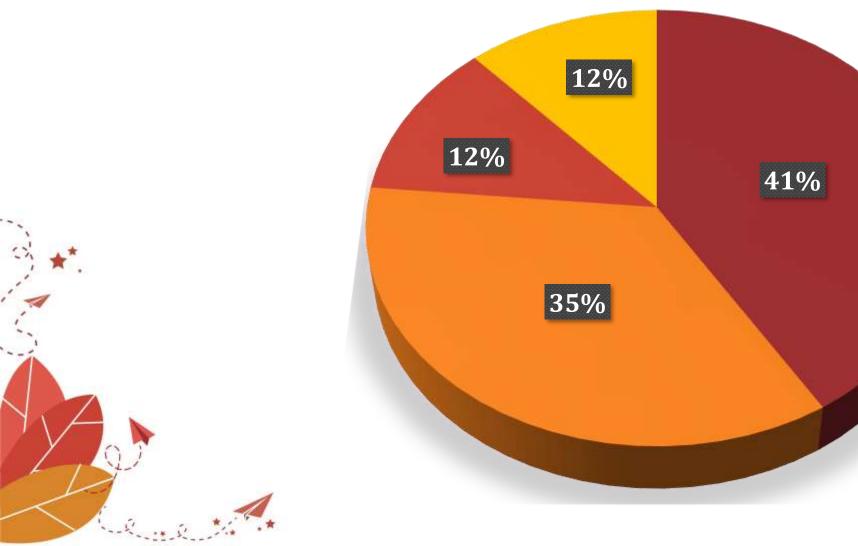

GRADE SPREAD OVER ALL SUBJECT AREAS

AVERAGE GRADE IN EACH SUBJECT

GRADE SPREAD FOR FIRST LANGUAGE ENGLISH

**GRADE SPREAD FOR FRENCH** 

**GRADE SPREAD FOR SPANISH** 

**GRADE SPREAD FOR HINDI** 

GRADE SPREAD FOR EXTENDED MATH