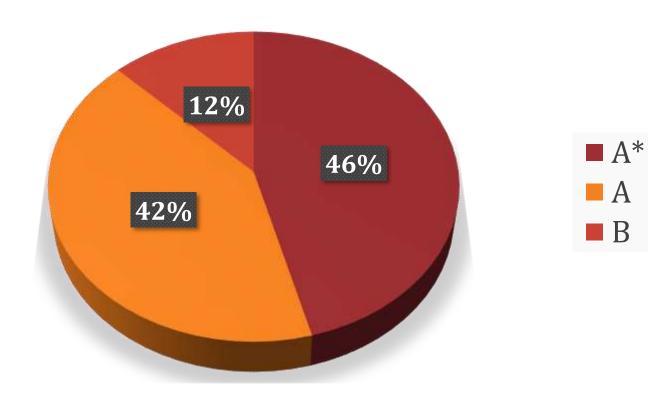

GRADE SPREAD OVER ALL SUBJECT AREAS

AVERAGE GRADE IN EACH SUBJECT

GRADE SPREAD FOR FIRST LANGUAGE ENGLISH

**GRADE SPREAD FOR FRENCH** 

**GRADE SPREAD FOR SPANISH** 

**GRADE SPREAD FOR HINDI** 

GRADE SPREAD FOR EXTENDED MATH