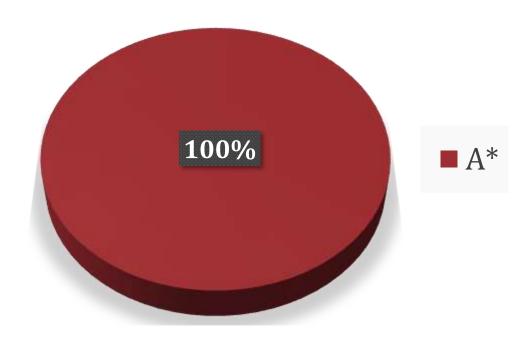

GRADE SPREAD OVER ALL SUBJECT AREAS

AVERAGE GRADE IN EACH SUBJECT

GRADE SPREAD FOR FIRST LANGUAGE ENGLISH

**GRADE SPREAD FOR FRENCH** 

**GRADE SPREAD FOR SPANISH** 

**GRADE SPREAD FOR HINDI** 

GRADE SPREAD FOR EXTENDED MATH