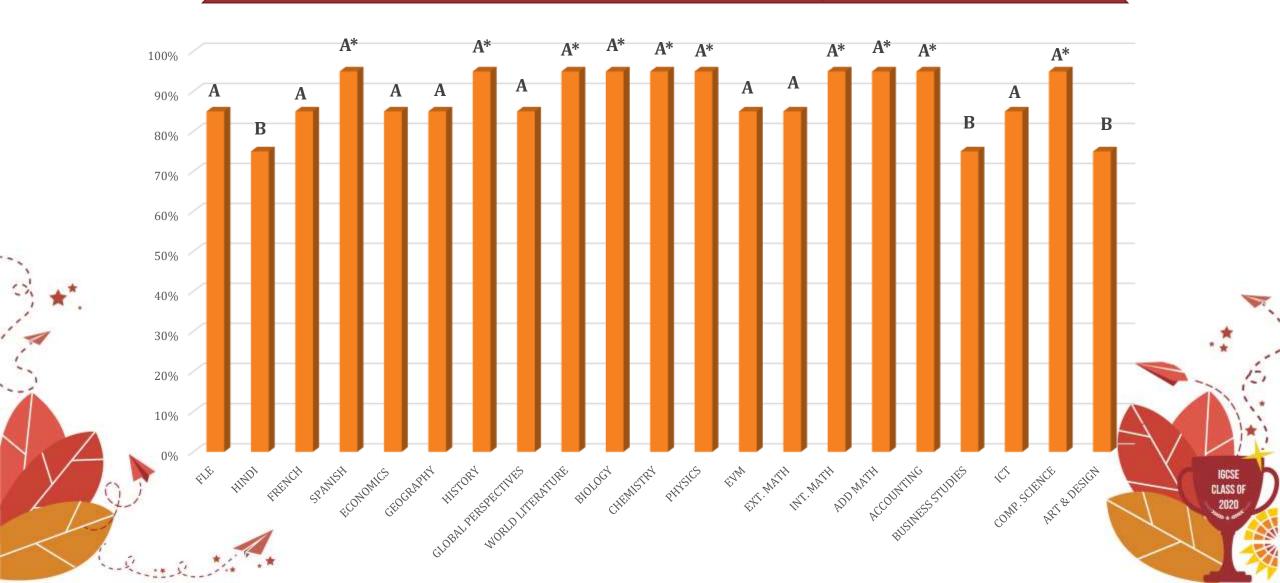

GRADE SPREAD OVER ALL SUBJECT AREAS

AVERAGE GRADE IN EACH SUBJECT

GRADE SPREAD FOR FIRST LANGUAGE ENGLISH

**GRADE SPREAD FOR FRENCH** 

**GRADE SPREAD FOR SPANISH** 

**GRADE SPREAD FOR HINDI** 

GRADE SPREAD FOR EXTENDED MATH