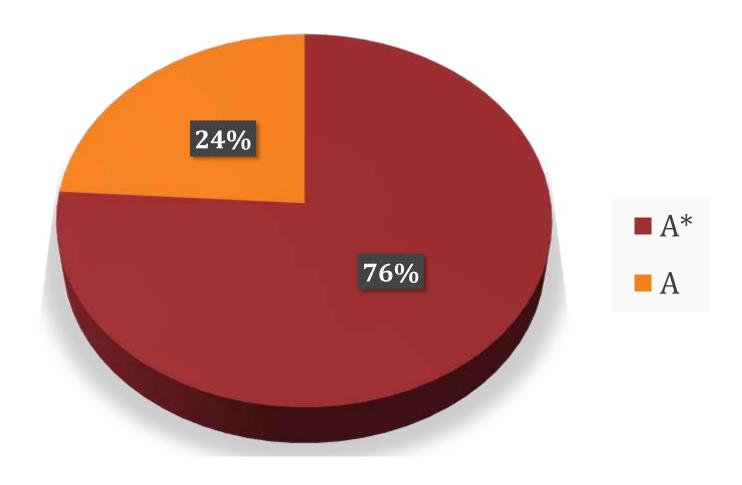

GRADE SPREAD OVER ALL SUBJECT AREAS

AVERAGE GRADE IN EACH SUBJECT

GRADE SPREAD FOR FIRST LANGUAGE ENGLISH

**GRADE SPREAD FOR FRENCH** 

**GRADE SPREAD FOR SPANISH** 

**GRADE SPREAD FOR HINDI** 

GRADE SPREAD FOR EXTENDED MATH