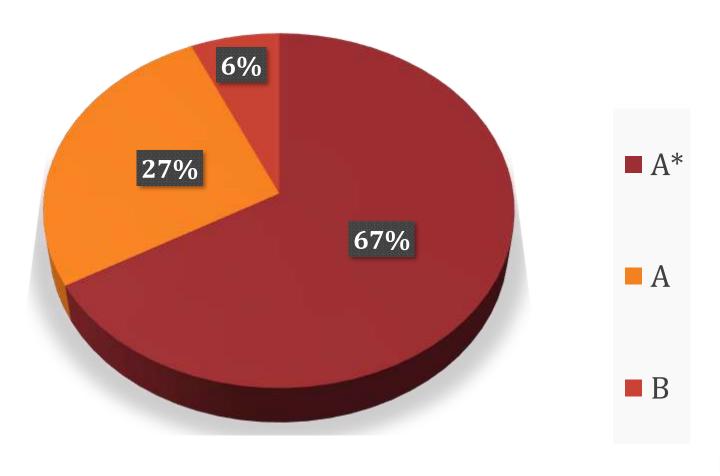

#### HIGHLIGHTS

- Aditya Birla World Academy offers 21 subjects at the IGCSE Level
- 47 students took the examination
- 43 students had qualified for the ICE Award
- 39 students (91%) secured an ICE Distinction
- 4 students (9%) secured an ICE Merit
- 96% of the Grades achieved over all subject areas are A\*, A or B

GRADE SPREAD OVER ALL SUBJECT AREAS

AVERAGE GRADE IN EACH SUBJECT

GRADE SPREAD FOR FIRST LANGUAGE ENGLISH

**GRADE SPREAD FOR FRENCH** 

**GRADE SPREAD FOR SPANISH** 

**GRADE SPREAD FOR HINDI** 

GRADE SPREAD FOR EXTENDED MATH