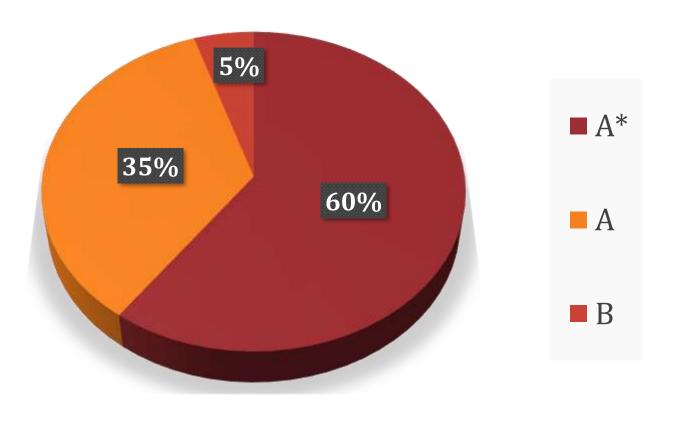

GRADE SPREAD OVER ALL SUBJECT AREAS

AVERAGE GRADE IN EACH SUBJECT

GRADE SPREAD FOR FIRST LANGUAGE ENGLISH

**GRADE SPREAD FOR FRENCH** 

**GRADE SPREAD FOR SPANISH** 

**GRADE SPREAD FOR HINDI** 

GRADE SPREAD FOR EXTENDED MATH